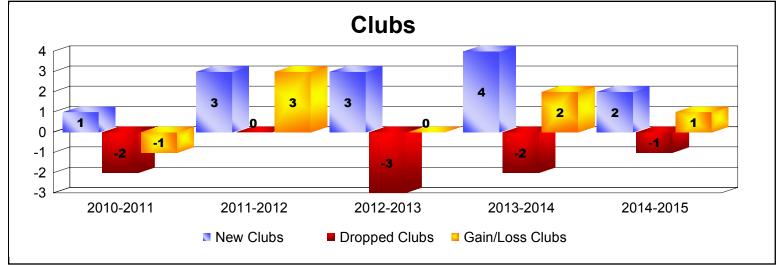

District 415

As of June 2015 Cumulative

| Year      | New<br>Clubs | Dropped<br>Clubs | Gain/<br>Loss<br>Clubs | New<br>Members | Charter<br>Members | Reinstate<br>Members | Transfer<br>Members | Total<br>Member<br>Added | Total<br>Members<br>Dropped | Gain/<br>Loss<br>Members |
|-----------|--------------|------------------|------------------------|----------------|--------------------|----------------------|---------------------|--------------------------|-----------------------------|--------------------------|
| 2010-2011 | 1            | -2               | -1                     | 29             | 28                 | 2                    | 0                   | 59                       | -88                         | -29                      |
| 2011-2012 | 3            | 0                | 3                      | 42             | 63                 | 6                    | 2                   | 113                      | -72                         | 41                       |
| 2012-2013 | 3            | -3               | 0                      | 36             | 71                 | 1                    | 0                   | 108                      | -107                        | 1                        |
| 2013-2014 | 4            | -2               | 2                      | 67             | 99                 | 7                    | 0                   | 173                      | -138                        | 35                       |
| 2014-2015 | 2            | -1               | 1                      | 38             | 45                 | 7                    | 3                   | 93                       | -91                         | 2                        |
| Average   | 3            | -2               | 1                      | 42             | 61                 | 5                    | 1                   | 109                      | -99                         | 10                       |