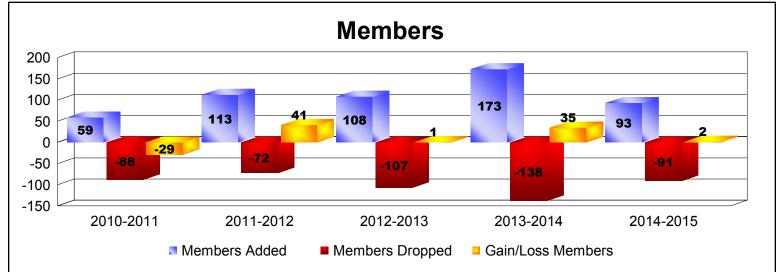

District 415

As of June 2015 Cumulative

| Year      | New<br>Clubs | Dropped<br>Clubs | Gain/<br>Loss<br>Clubs | New<br>Members | Charter<br>Members | Reinstate<br>Members | Transfer<br>Members | Total<br>Member<br>Added | Total<br>Members<br>Dropped | Gain/<br>Loss<br>Members |
|-----------|--------------|------------------|------------------------|----------------|--------------------|----------------------|---------------------|--------------------------|-----------------------------|--------------------------|
| 2010-2011 | 1            | -2               | -1                     | 29             | 28                 | 2                    | 0                   | 59                       | -88                         | -29                      |
| 2011-2012 | 3            | 0                | 3                      | 42             | 63                 | 6                    | 2                   | 113                      | -72                         | 41                       |
| 2012-2013 | 3            | -3               | 0                      | 36             | 71                 | 1                    | 0                   | 108                      | -107                        | 1                        |
| 2013-2014 | 4            | -2               | 2                      | 67             | 99                 | 7                    | 0                   | 173                      | -138                        | 35                       |
| 2014-2015 | 2            | -1               | 1                      | 38             | 45                 | 7                    | 3                   | 93                       | -91                         | 2                        |
| Average   | 3            | -2               | 1                      | 42             | 61                 | 5                    | 1                   | 109                      | -99                         | 10                       |